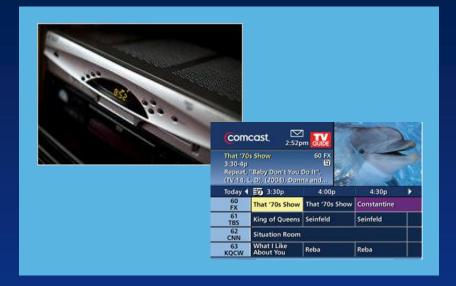

### Did You Know That.....

| Average Kilowatt- Hours a Year                  |     | HD Set-Top-Box | HD DVR |
|-------------------------------------------------|-----|----------------|--------|
| Typical HD television set-top box configuration | 446 | 171            | 275    |
| Refrigerator<br>(21-cubic-foot)                 | 415 |                |        |
| LCD Television<br>(42-inch)                     | 181 |                |        |
| Desktop computer                                | 175 |                |        |
| Compact fluorescent light bulb (15-watt)        | 17  |                |        |

### Atop TV Sets, a Power Drain That Runs Nonstop

By ELISABETH ROSENTHAL

NEW YORK TIMES, Published June 25, 2011

The perpetually "powered on" state is largely a function of design and programming choices made by electronics companies and cable and Internet providers.......

Similar devices in some European countries, for example, can automatically go into standby mode when not in use, cutting power drawn by half. They can also go into an optional "deep sleep," which can reduce energy consumption by about 95 percent compared with when the machine is active.

#### NOR

- Help meet EnergyStar Standards while enabling Instant-ON after Deep-Sleep
- Ideal for fast access & for retaining EPG data after power loss